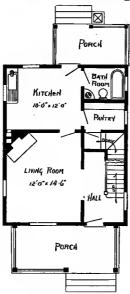

FLOOR PLANS These plans show the shape and size of all rooms, halls and closets; the location and size of all doors and windows; the position of all plumbing fixtures, gas lights, registers, pantry work, etc., and all the measurements that are necessary are given.

FLEVATIONS A front, right, left and rear elevation are furnished with all the plans. These drawings are complete and accurate in every respect. They show the shape, size and location of all doors, windows, porches, cornices, towers, bays, and the like; in fact, give you an exact scale picture of the house as it should be at completion. Full wall sections are given showing the construction from foundation to roof, the height of stories between the joists, height of plates, pitch of roof, etc.

ROOF PLAN

This plan is furnished where the roof construction is at all intricate. It shows the location of all hips, valleys, ridges, decks, etc. All the above drawings are made to scale one-quarter inch to the foot.